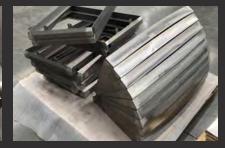

#### **Laser Cutting**

A combination of Fiber and CO2 laser cutting machines allows us to cut, engrave & etch almost all metals, plastics and wood. High Powered fiber laser fitted with automated loading/unloading allows us to process materials at world class speeds ensuring best value when processing your materials with AG

### Folding / Bending

Our state-of-the-art CNC press brakes have a huge range of tooling to easily form even the most complex sheet metal components. Our bend quality and repeatability are why we are first choice for manufacturing complex light to medium parts.